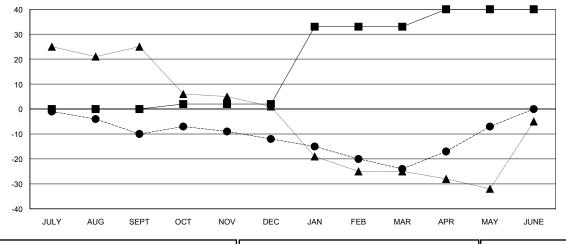

## GOALS AND ACTUAL MEMBERS CUMULATIVE

MEMBER GROWTH NET GOAL

MEMBER GROWTH ACTUAL LAST YEAR MEMBERSHIP ACTUAL

| DROPPED CLUBS: 0 |    |
|------------------|----|
| DROPPED MEMBERS  |    |
| DECEASED         | 10 |
| CLUB CANCELLED   | 0  |
| OTHER            | 90 |